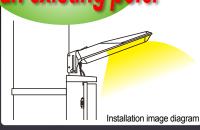

SUN-LED15B3R3/SUN-LED10B7

# LED Security lights

#### Disaster response type with backup function

AC100-240V is normally used, and electricity is supplied from the battery in the event of a power outage such as a disaster.

In the event of a power outage, the lights will continue to light for about 4 hours to ensure the safety of pedestrians and help guide them.

\* SUN-LED10B7 is a long-time lighting type that lights continuously for 10 hours.

SUN-LED15B3R3







## LED Security lights 5 features

**T** Energy saving and CO<sup>2</sup> reduction

Power consumption is about half of the conventional one

### 2 Reduced maintenance

Since the light source is an LED, there is no need to replace it. Approximately 10 years for battery replacement (about 5 years for lead-acid batteries)

## **3** Disaster measures

Lithium iron phosphate battery lights continuously for 4 hours during a power outage. Lead-acid battery lights for 10 hours