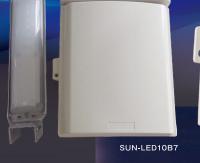

SUN-LED15B3R3/SUN-LED10B7

\* SUN-LED10B7 is a long-time lighting type that lights continuously for 10 hours.

SUN-LED15B3R3