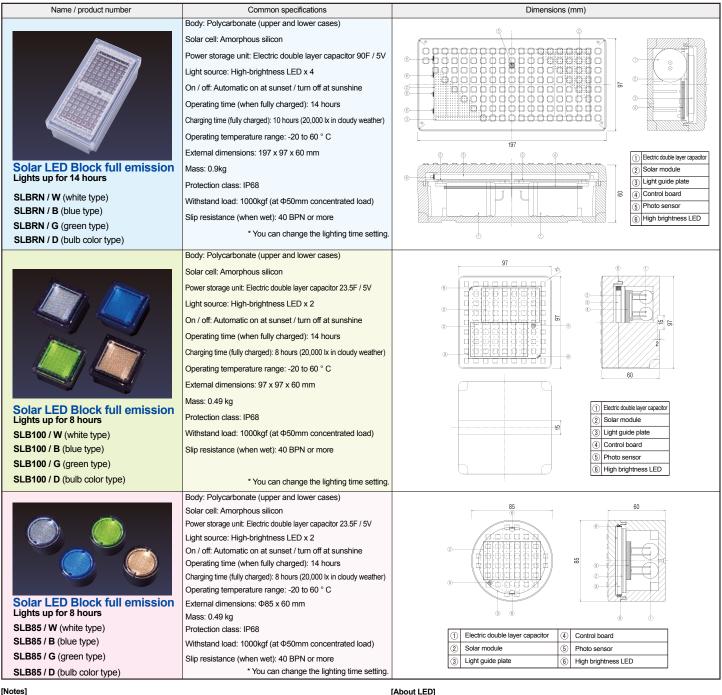

## It stores light in the daytime. So ar LED Block Series

A naturally emitting LED lighting fixture that combines a solar cell and an electric double layer capacitor (capacitor). It is effective as a line-of-sight guidance in an emergency such as a disaster.